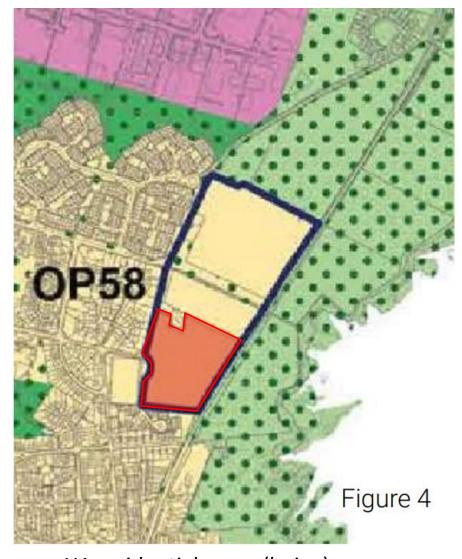

Thursday 10<sup>th</sup> December 2020



Detailed Planning Permission for a residential development of 167 dwellings with associated car parking, open space and associated infrastructure

Land East Of Falkland Avenue, Cove, Aberdeen

#### **Location Plan**







# **FALKLAND AVENUE COVE**

29 JUNE 2020























# **Surrounding Context**



#### **ALDP Extracts**



- Core Paths (blue dash)
- Undeveloped Coast (light blue)
- Cove Conservation Area (orange)



- H1 residential areas (beige)
- Green Belt (light green)
- Green Space Network (dotted green)

# **Framework Areas**





### **Street Elevations**



1-1 FACING EAST - SITE FRONTAGE TO COAST ROAD / FALKLAND AVENUE



#### 2-2 FACING WEST – VIEW FROM CENTRAL SWATHE OF OPEN SPACE TO DWELLINGS



### **Street Elevations**



3-3 FACING EAST – FLATTED BLOCKS A6, A3 + A2 (L TO R)



#### 4-4 FACING NORTH – SHOWS GROUND LEVEL FALL TO EAST AND BUILDING HEIGHTS INCREASING



## **Street Elevations**



5-5 FACING NORTH – SHOWING ENDS OF TERRACED ROWS, CHANGE IN GROUND LEVELS AND INCREASE IN BUILDING HEIGHTS





This image shows the view from Falkland Avenue through the centre of the site to the North Sea. The properties with gable ends facing this space incorporate colour banding to create in