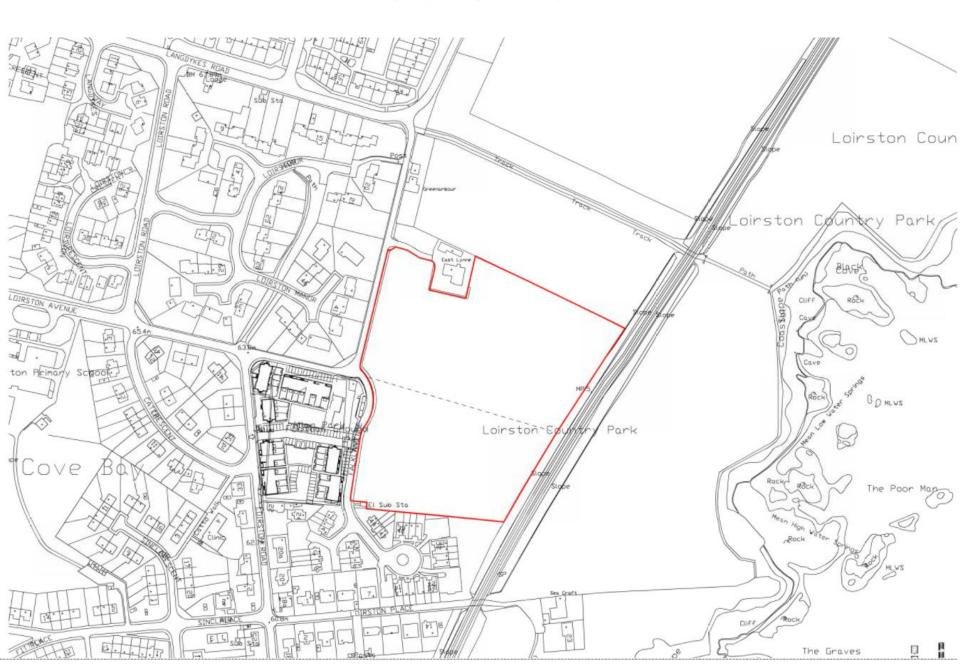

Thursday 10<sup>th</sup> December 2020



Detailed Planning Permission for a residential development of 167 dwellings with associated car parking, open space and associated infrastructure

Land East Of Falkland Avenue, Cove, Aberdeen

#### **Location Plan**







# **FALKLAND AVENUE COVE**

29 JUNE 2020























# **Surrounding Context**



#### **ALDP Extracts**



- Core Paths (blue dash)
- Undeveloped Coast (light blue)
- Cove Conservation Area (orange)



- H1 residential areas (beige)
- Green Belt (light green)
- Green Space Network (dotted green)

# **Framework Areas**





### **Street Elevations**



1-1 FACING EAST - SITE FRONTAGE TO COAST ROAD / FALKLAND AVENUE



#### 2-2 FACING WEST – VIEW FROM CENTRAL SWATHE OF OPEN SPACE TO DWELLINGS



### **Street Elevations**



3-3 FACING EAST – FLATTED BLOCKS A6, A3 + A2 (L TO R)



#### 4-4 FACING NORTH – SHOWS GROUND LEVEL FALL TO EAST AND BUILDING HEIGHTS INCREASING



## **Street Elevations**



5-5 FACING NORTH – SHOWING ENDS OF TERRACED ROWS, CHANGE IN GROUND LEVELS AND