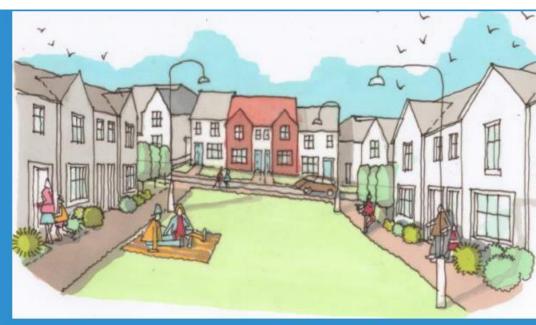

# **Sketch images**

These images show the central open space looking north and south. The space is overlooked by properties on both sides. At the north end the view is terminated with the central terraced properties finished with colour and pan tiles on the roof.