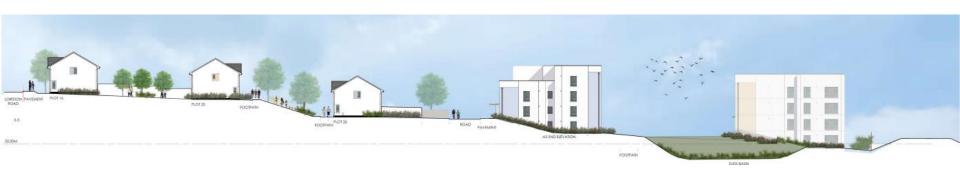

### **Street Elevations**

1-1 FACING EAST - SITE FRONTAGE TO COAST ROAD / FALKLAND AVENUE

#### 2-2 FACING WEST – VIEW FROM CENTRAL SWATHE OF OPEN SPACE TO DWELLINGS

### **Street Elevations**

3-3 FACING EAST – FLATTED BLOCKS A6, A3 + A2 (L TO R)

#### 4-4 FACING NORTH – SHOWS GROUND LEVEL FALL TO EAST AND BUILDING HEIGHTS INCREASING

## **Street Elevations**

5-5 FACING NORTH – SHOWING ENDS OF TERRACED ROWS, CHANGE IN GROUND LEVELS AND INCREASE IN BUILDING HEIGHTS

This image shows the view from Falkland Avenue through the centre of the site to the North Sea. The properties with gable ends facing this space incorporate colour banding to create interest and link to the coastal location.