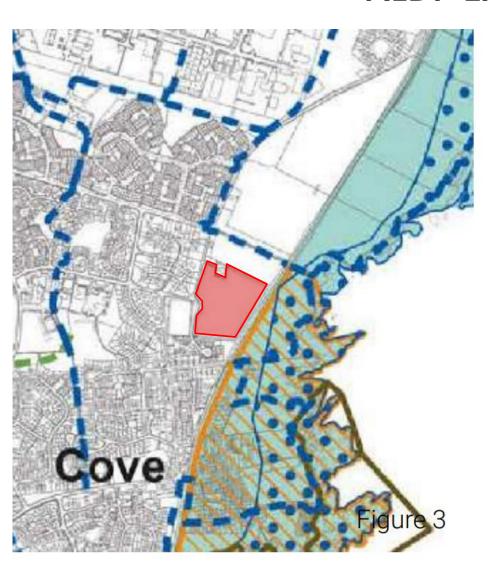

#### **ALDP Extracts**

- Core Paths (blue dash)
- Undeveloped Coast (light blue)
- Cove Conservation Area (orange)

- H1 residential areas (beige)
- Green Belt (light green)
- Green Space Network (dotted green)