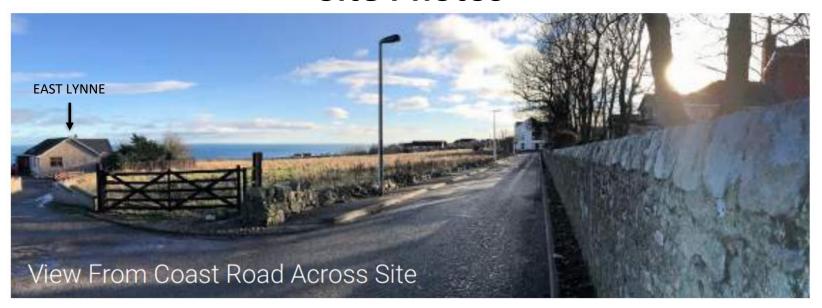

Thursday 10<sup>th</sup> December 2020



Detailed Planning Permission for a residential development of 167 dwellings with associated car parking, open space and associated infrastructure

Land East Of Falkland Avenue, Cove, Aberdeen

#### **Location Plan**







# **FALKLAND AVENUE COVE**

29 JUNE 2020























# **Surrounding Context**



#### **ALDP Extracts**



- Core Paths (blue dash)
- Undeveloped Coast (light blue)
- Cove Conservation Area (orange)



- H1 residential areas (beige)
- Green Belt (light green)
- Green Space Network (dotted green)

# **Framework Areas**





### **Street Elevations**



1-1 FACING EAST - SITE FRONTAGE TO COAST ROAD / FALKLAND AVENUE



#### 2-2 FACING WEST – VIEW FROM CENTRAL SWATHE OF OPEN SPACE TO DWELLINGS



### **Street Elevations**



3-3 FACING EAST – FLATTED BLOCKS A6, A3 + A2 (L TO R)



#### 4-4 FACING NORTH – SHOWS GROUND LEVEL FALL TO EAST AND BUILDING HEIGHTS INCREASING



## **Street Elevations**



5-5 FACING NORTH – SHOWING ENDS OF TERRACED ROWS, CHANGE IN GROUND LEVELS AND INCREASE IN BUILDING HEIGHTS





This image shows the