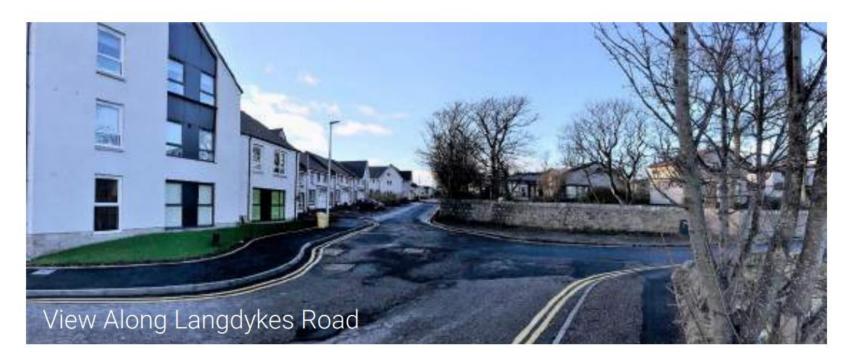

Thursday 10<sup>th</sup> December 2020



Detailed Planning Permission for a residential development of 167 dwellings with associated car parking, open space and associated infrastructure

Land East Of Falkland Avenue, Cove, Aberdeen

#### **Location Plan**







# **FALKLAND AVENUE COVE**

29 JUNE 2020























# **Surrounding Context**



#### **ALDP Extracts**



- Core Paths (blue dash)
- Undeveloped Coast (light blue)
- Cove Conservation Area (orange)



- H1 residential areas (beige)
- Green Belt (light green)
- Green Space Network (dotted green)

# **Framework Areas**





### **Street Elevations**



1-1 FACING EAST - SITE FRONTAGE TO COAST ROAD / FALKLAND AVENUE



#### 2-2 FACING WEST – VIEW FROM CENTRAL SWATHE OF OPEN SPACE TO DWELLINGS



### **Street Elevations**



3-3 FACING EAST – FLATTED BLOCKS A6, A3 + A2 (L TO R)



#### 4-4 FACING NORTH – SHOWS GROUND LEVEL FALL TO EAST AND BUILDING HEIGHTS INCREASING



## **Street Elevations**



5-5 FACING NORTH – SHOWING ENDS OF TERRACED ROWS, CHANGE IN GROUND LEVELS AND INCREASE IN BUILDING HEIGHTS





This image shows t