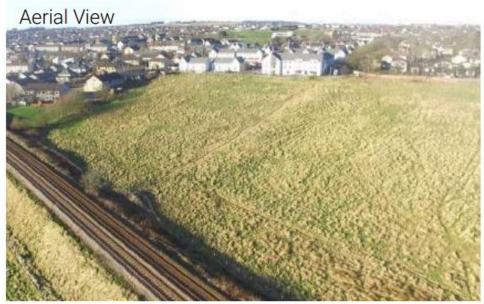

Thursday 10<sup>th</sup> December 2020



Detailed Planning Permission for a residential development of 167 dwellings with associated car parking, open space and associated infrastructure

Land East Of Falkland Avenue, Cove, Aberdeen

#### **Location Plan**







# **FALKLAND AVENUE COVE**

29 JUNE 2020























# **Surrounding Context**



#### **ALDP Extracts**



- Core Paths (blue dash)
- Undeveloped Coast (light blue)
- Cove Conservation Area (orange)



- H1 residential areas (beige)
- Green Belt (light green)
- Green Space Network (dotted green)

# **Framework Areas**





### **Street Elevations**



1-1 FACING EAST - SITE FRONTAGE TO COAST ROAD / FALKLAND AVENUE



#### 2-2 FACING WEST – VIEW FROM CENTRAL SWATHE OF OPEN SPACE TO DWELLINGS



### **Street Elevations**



3-3 FACING EAST – FLATTED BLOCKS A6, A3 + A2 (L TO R)



#### 4-4 FACING NORTH – SHOWS GROUND LEVEL FALL TO EAST AND BUILDING HEIGHTS INCREASING



## **Street Elevations**



5-5 FACING NORTH – SHOWING ENDS OF TERRACED ROWS, CHANGE IN GROUND LEVELS AND INCREASE IN BUILDING HEIGHTS





This image shows the view fr