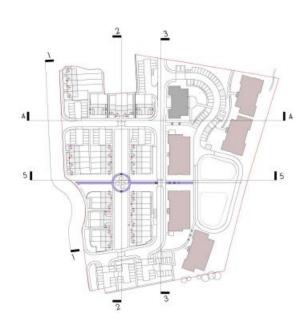

rsday 10<sup>th</sup> December 2020



Detailed Planning Permission for a residential development of 167 dwellings with associated car parking, open space and associated infrastructure

Land East Of Falkland Avenue, Cove, Aberdeen

#### **Location Plan**







# **FALKLAND AVENUE COVE**

29 JUNE 2020























# **Surrounding Context**



#### **ALDP Extracts**



- Core Paths (blue dash)
- Undeveloped Coast (light blue)
- Cove Conservation Area (orange)



- H1 residential areas (beige)
- Green Belt (light green)
- Green Space Network (dotted green)

# **Framework Areas**





### **Street Elevations**



1-1 FACING EAST - SITE FRONTAGE TO COAST ROAD / FALKLAND AVENUE



#### 2-2 FACING WEST – VIEW FROM CENTRAL SWATHE OF OPEN SPACE TO DWELLINGS



### **Street Elevations**



3-3 FACING EAST – FLATTED BLOCKS A6, A3 + A2 (L TO R)



#### 4-4 FACING NORTH – SHOWS GROUND LEVEL FALL TO EAST AND BUILDING HEIGHTS INCREASING



## **Street Elevations**



5-5 FACING NORTH – SHOWING ENDS OF TERRACED ROWS, CHANGE IN GROUND LEVELS AND INCREASE IN BUILDING HEIGHTS





This image shows the view from Falkland Avenue through the centre of the site to the North Sea. The properties with gable ends facing this space incorporate colour banding to create interest and link to the coastal location.

# **Sketch images**

These images show the central open space looking north and south. The space is overlooked by properties on both sides. At the north end the view is terminated with the central terraced properties finished with colour and pan tiles on the roof.