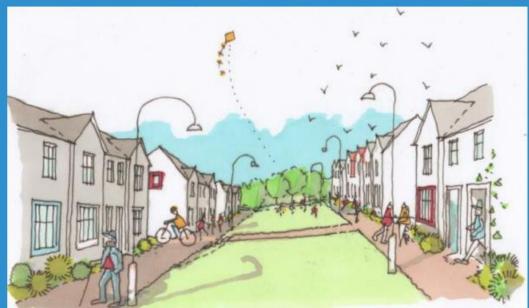

# **Sketch images**

These images show the central open space looking north and south. The space is overlooked by properties on both sides. At the north end the view is terminated with the central terraced properties finished with colour and pan tiles on the roof.