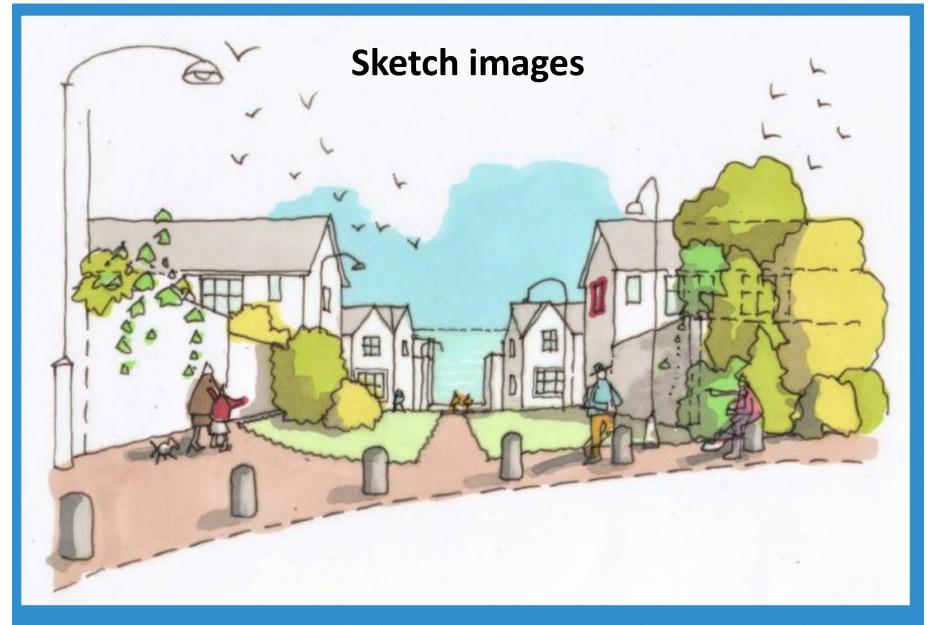

# **Sketch images**

These images show the central open space looking north and south. The space is overlooked by properties on both sides. At the north end the view is terminated with the central terraced properties finished with colour and pan tiles on the roof.