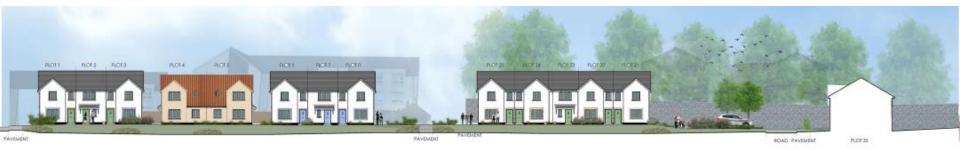

Thursday 10<sup>th</sup> December 2020



Detailed Planning Permission for a residential development of 167 dwellings with associated car parking, open space and associated infrastructure

Land East Of Falkland Avenue, Cove, Aberdeen

#### **Location Plan**







# **FALKLAND AVENUE COVE**

29 JUNE 2020























# **Surrounding Context**



#### **ALDP Extracts**



- Core Paths (blue dash)
- Undeveloped Coast (light blue)
- Cove Conservation Area (orange)



- H1 residential areas (beige)
- Green Belt (light green)
- Green Space Network (dotted green)

# **Framework Areas**





### **Street Elevations**



1-1 FACING EAST - SITE FRONTAGE TO COAST ROAD / FALKLAND AVENUE



#### 2-2 FACING WEST – VIEW FROM CENTRAL SWATHE OF OPEN SPACE TO DWELLINGS



### **Street Elevations**



3-3 FACING EAST – FLATTED BLOCKS A6, A3 + A2 (L TO R)



#### 4-4 FACING NORTH – SHOWS GROUND LEVEL FALL TO EAST AND BUILDING HEIGHTS INCREASING



## **Street Elevations**



5-5 FACING NORTH – SHOWING ENDS OF TERRACED ROWS, CHANGE IN GROUND LEVELS AND INCREASE IN BUILDING HEIGHTS





This image shows the view from Falkland Avenue through the centre of the site to the North Sea. The properties with gable ends facing this space incorporate colour banding to create interest and link to the coastal location.

# **Sketch images**

These images show the central open space looking north and south. The space is overlooked by properties on both sides. At the north end the view is terminated with the central terraced properties finished with colour and pan tiles on