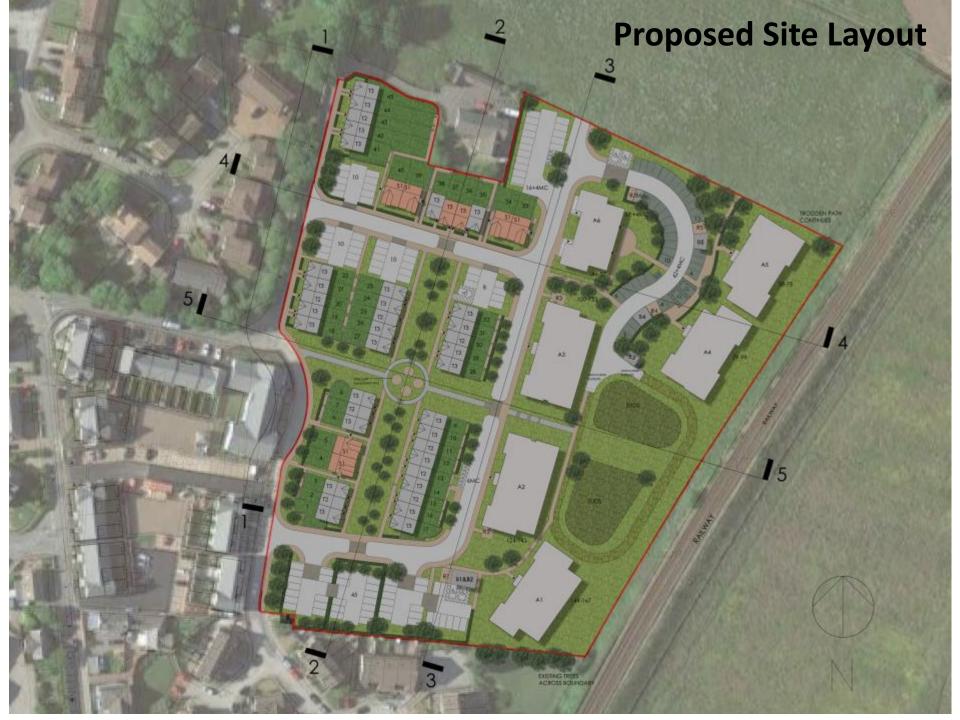

### **Street Elevations**

1-1 FACING EAST - SITE FRONTAGE TO COAST ROAD / FALKLAND AVENUE

#### 2-2 FACING WEST – VIEW FROM CENTRAL SWATHE OF OPEN SPACE TO DWELLINGS

### **Street Elevations**

3-3 FACING EAST – FLATTED BLOCKS A6, A3 + A2 (L TO R)

#### 4-4 FACING NORTH – SHOWS GROUND LEVEL FALL TO EAST AND BUILDING HEIGHTS INCREASING

## **Street Elevations**

5-5 FACING NORTH – SHOWING ENDS OF TERRACED ROWS, CHANGE IN GROUND LEVELS AND INCREASE IN BUILDING HEIGHTS

This image shows the view from Falkland Avenue through the centre of the site to the North Sea. The properties with gable ends facing this space incorporate colour banding to create interest and link to the coastal location.