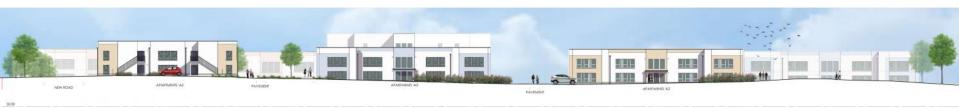

### **Street Elevations**

1-1 FACING EAST - SITE FRONTAGE TO COAST ROAD / FALKLAND AVENUE

#### 2-2 FACING WEST – VIEW FROM CENTRAL SWATHE OF OPEN SPACE TO DWELLINGS