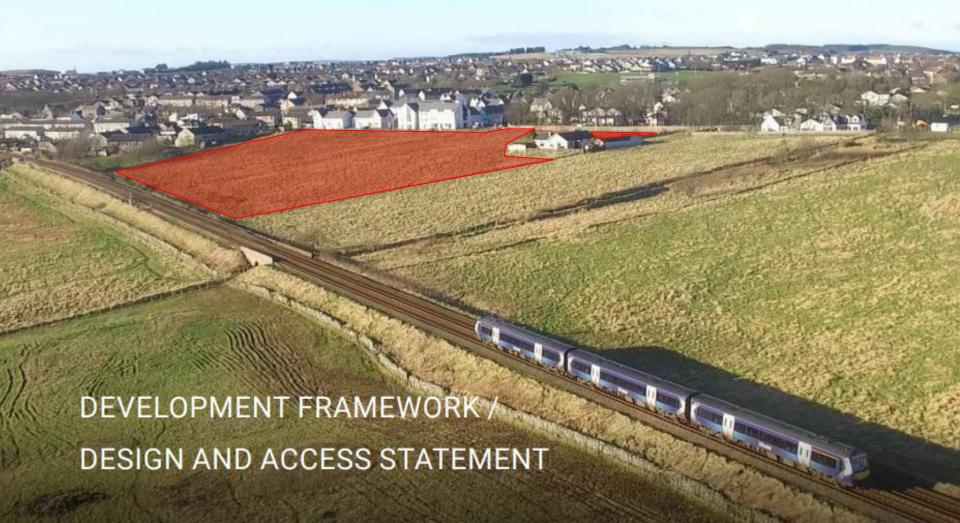

Thursday 10<sup>th</sup> December 2020



Detailed Planning Permission for a residential development of 167 dwellings with associated car parking, open space and associated infrastructure

Land East Of Falkland Avenue, Cove, Aberdeen

#### **Location Plan**







# **FALKLAND AVENUE COVE**

29 JUNE 2020























# **Surrounding Context**



#### **ALDP Extracts**



- Core Paths (blue dash)
- Undeveloped Coast (light blue)
- Cove Conservation Area (orange)



- H1 residential areas (beige)
- Green Belt (light green)
- Green Space Network (dotted green)

# **Framework Areas**





### **Street Elevations**



1-1 FACING EAST - SITE FRONTAGE TO COAST ROAD / FALKLAND AVENUE



#### 2-2 FACING WEST – VIEW FROM CENTRAL SWATHE OF OPEN SPACE TO DWELLINGS



### **Street Elevations**



3-3 FACING EAST – FLATTED BLOCKS A6, A3 + A2 (L TO R)



#### 4-4 FACING NORTH – SHOWS GROUND LEVEL FALL TO EAST AND BUILDING HEIGHTS INCREASING



## **Street Elevations**



5-5 FACING NORTH – SHOWING ENDS OF TERRACED ROWS, CHANGE IN GROUND LEVELS AND INCREASE IN BUILDING HEIGHTS





This image sho