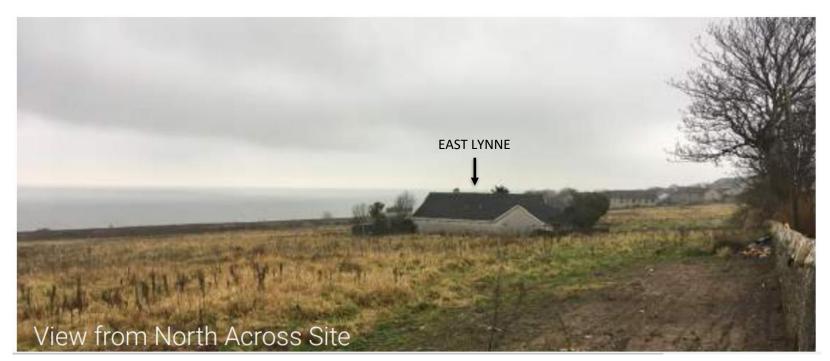

Thursday 10<sup>th</sup> December 2020



Detailed Planning Permission for a residential development of 167 dwellings with associated car parking, open space and associated infrastructure

Land East Of Falkland Avenue, Cove, Aberdeen

#### **Location Plan**







# **FALKLAND AVENUE COVE**

29 JUNE 2020























# **Surrounding Context**



#### **ALDP Extracts**



- Core Paths (blue dash)
- Undeveloped Coast (light blue)
- Cove Conservation Area (orange)



- H1 residential areas (beige)
- Green Belt (light green)
- Green Space Network (dotted green)

# **Framework Areas**





### **Street Elevations**



1-1 FACING EAST - SITE FRONTAGE TO COAST ROAD / FALKLAND AVENUE



#### 2-2 FACING WEST – VIEW FROM CENTRAL SWATHE OF OPEN SPACE TO DWELLINGS



### **Street Elevations**



3-3 FACING EAST – FLATTED BLOCKS A6, A3 + A2 (L TO R)



#### 4-4 FACING NORTH – SHOWS GROUND LEVEL FALL TO EAST AND BUILDING HEIGHTS INCREASING



## **Street Elevations**



5-5 FACING NORTH – SHOWING ENDS OF TERRACED ROWS, CHANGE IN GROUND LEVELS AND INCREASE IN BUILDING HEIGHTS





This image shows the v