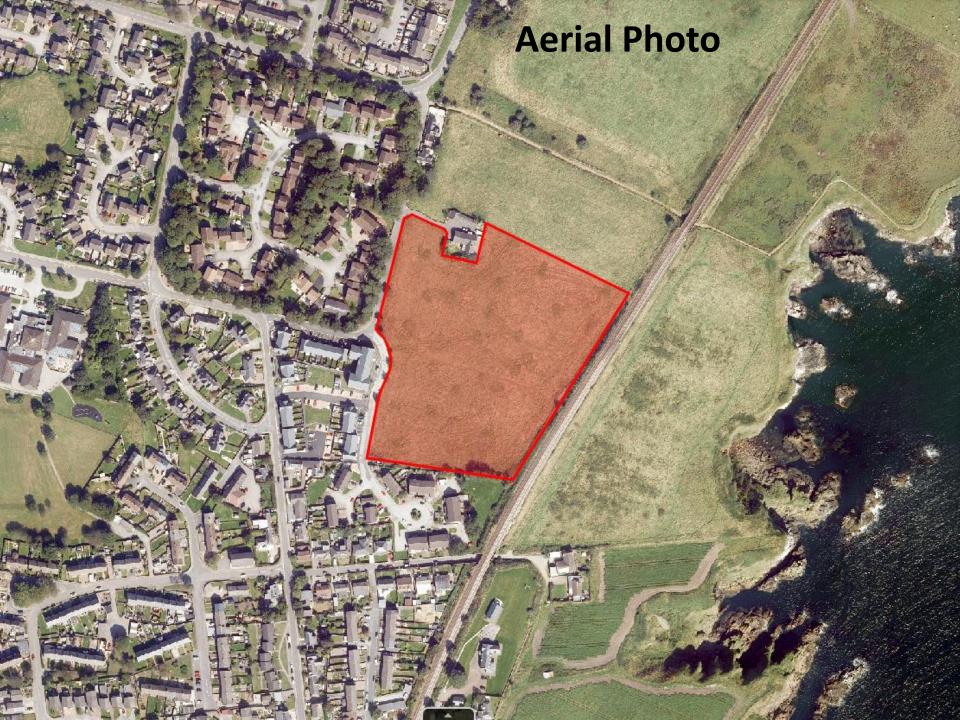

Thursday 10<sup>th</sup> December 2020



Detailed Planning Permission for a residential development of 167 dwellings with associated car parking, open space and associated infrastructure

Land East Of Falkland Avenue, Cove, Aberdeen

#### **Location Plan**







# **FALKLAND AVENUE COVE**

29 JUNE 2020























# **Surrounding Context**



#### **ALDP Extracts**



- Core Paths (blue dash)
- Undeveloped Coast (light blue)
- Cove Conservation Area (orange)



- H1 residential areas (beige)
- Green Belt (light green)
- Green Space Network (dotted green)

# **Framework Areas**





### **Street Elevations**



1-1 FACING EAST - SITE FRONTAGE TO COAST ROAD / FALKLAND AVENUE



#### 2-2 FACING WEST – VIEW FROM CENTRAL SWATHE OF OPEN SPACE TO DWELLINGS



### **Street Elevations**



3-3 FACING EAST – FLATTED BLOCKS A6, A3 + A2 (L TO R)



#### 4-4 FACING NORTH – SHOWS GROUND LEVEL FALL TO EAST AND BUILDING HEIGHTS INCREASING



## **Street Elevations**



5-5 FACING NORTH – SHOWING ENDS OF TERRACED ROWS, CHANGE IN GROUND LEVELS AND IN