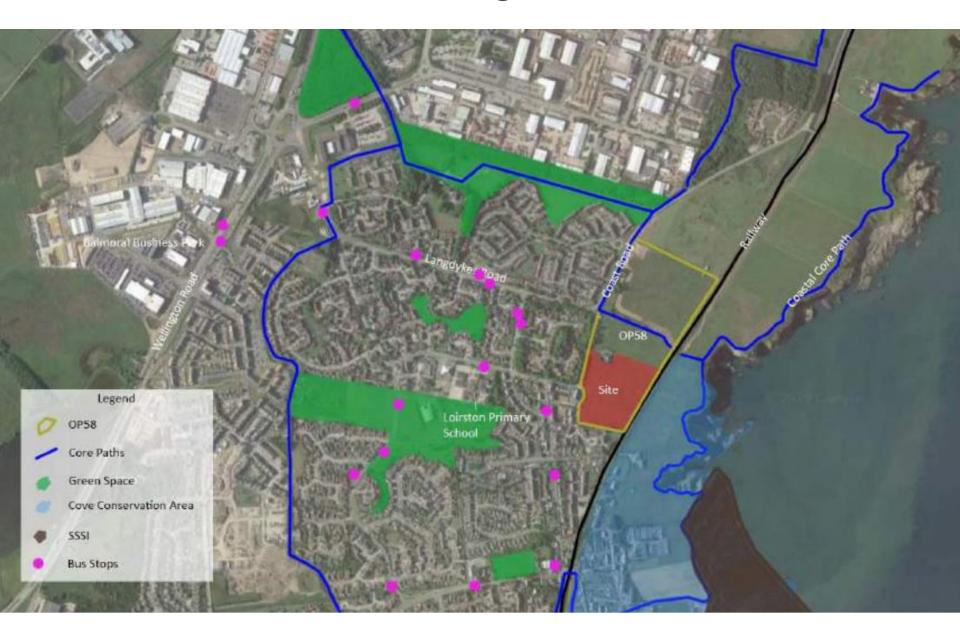

#### **ALDP Extracts**

- Core Paths (blue dash)
- Undeveloped Coast (light blue)
- Cove Conservation Area (orange)

- H1 residential areas (beige)
- Green Belt (light green)
- Green Space Network (dotted green)

# **Framework Areas**