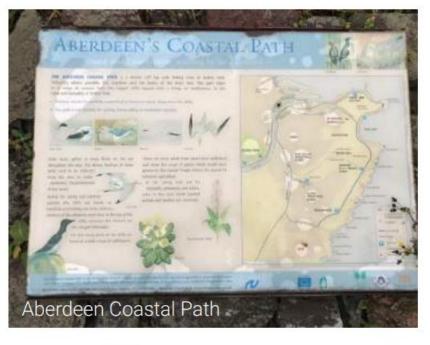

#### **ALDP Extracts**

- Core Paths (blue dash)
- Undeveloped Coast (light blue)
- Cove Conservation Area (orange)

- H1 residential areas (beige)
- Green Belt (light green)
- Green Space Network (dotted green)