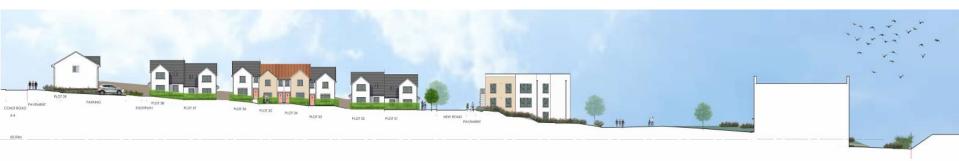

### **Street Elevations**

3-3 FACING EAST – FLATTED BLOCKS A6, A3 + A2 (L TO R)

#### 4-4 FACING NORTH – SHOWS GROUND LEVEL FALL TO EAST AND BUILDING HEIGHTS INCREASING