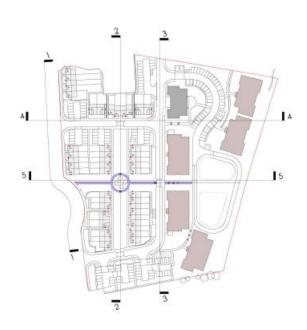

## **Street Elevations**

5-5 FACING NORTH – SHOWING ENDS OF TERRACED ROWS, CHANGE IN GROUND LEVELS AND INCREASE IN BUILDING HEIGHTS

This image shows the view from Falkland Avenue through the centre of the site to the North Sea. The properties with gable ends facing this space incorporate colour banding to create interest and link to the coastal location.