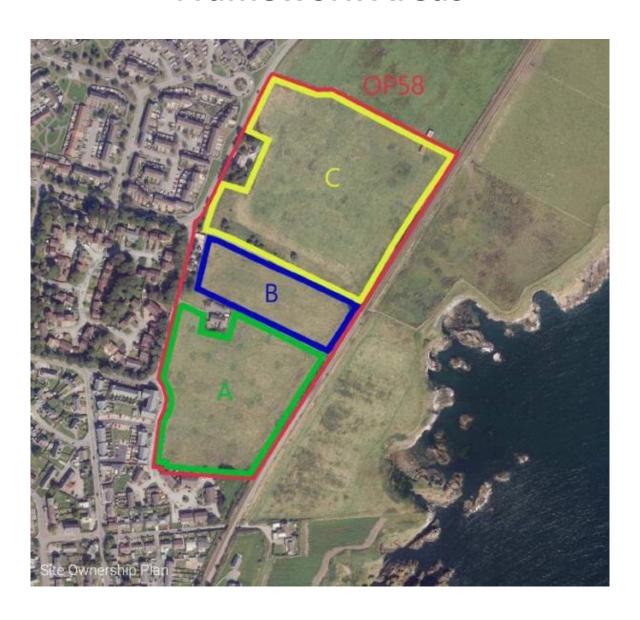

Thursday 10<sup>th</sup> December 2020



Detailed Planning Permission for a residential development of 167 dwellings with associated car parking, open space and associated infrastructure

Land East Of Falkland Avenue, Cove, Aberdeen

#### **Location Plan**







# **FALKLAND AVENUE COVE**

29 JUNE 2020























# **Surrounding Context**



#### **ALDP Extracts**



- Core Paths (blue dash)
- Undeveloped Coast (light blue)
- Cove Conservation Area (orange)



- H1 residential areas (beige)
- Green Belt (light green)
- Green Space Network (dotted green)

# **Framework Areas**





### **Street Elevations**



1-1 FACING EAST - SITE FRONTAGE TO COAST ROAD / FALKLAND AVENUE



#### 2-2 FACING WEST – VIEW FROM CENTRAL SWATHE OF OPEN SPACE TO DWELLINGS



### **Street Elevations**



3-3 FACING EAST – FLATTED BLOCKS A6, A3 + A2 (L TO R)



#### 4-4 FACING NORTH – SHOWS GROUND LEVEL FALL TO EAST AND BUILDING HEIGHTS INCREASING



## **Street Elevations**



5-5 FACING NORTH – SHOWING ENDS OF TERRACED ROWS, CHANGE IN GROUND LEVELS AND INCREASE IN BUILDING HEIGHTS





This image shows the view from Falkland Avenue through the centre of the site to the North Sea. The properties with gable ends facing this space incorporate colour banding to create interest and link to the coastal location.

# **Sketch images**

These images show the central open space looking north and